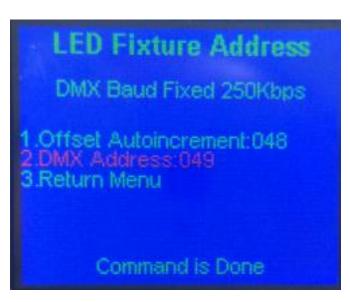

### **Step3:Set LED Fixture Address**

You can press **UP** and **Down** to set address **offset autoincrement** according to your led fixture dmx channels,for example,1meter DMX 3D Tube ,you can set offset autoincrement to be 48

In this way,dmx address change from 1 to 49 directly after press **UP** one time

## Step4:

After configuration of each item, then press **OK** 

Then you can see "Command is Done", this means you finish configuration sussessfully already