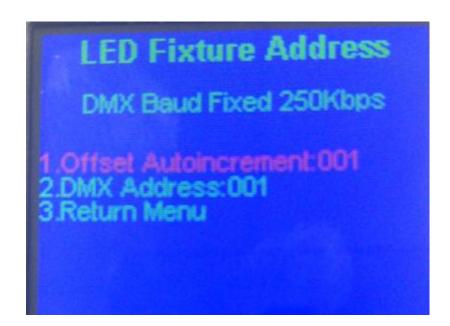

### **Step3:Set LED Fixture Address**

You can press **UP** and **Down** to set address **offset autoincrement** according to your led fixture dmx channels,for example,1meter DMX 3D Tube ,you can set offset autoincrement to be 48