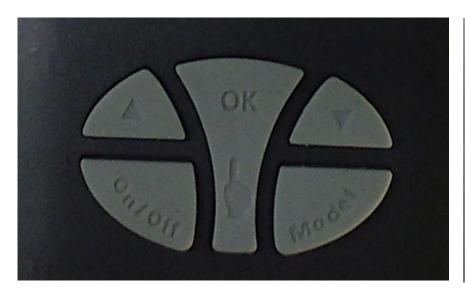

# Step1

Connect CD-WT01 DMX output and LED Fixture DMX input together

Supply power to DMX Address Writer CD-WT01 by USB or Battery

Then press on/off to start the CD-WT01 tool

### Step2

After Start the CD-WT01, user can find 3 functions in the menu:

1.set LED fixture 2.Set DMX Decoder 3.Color Test

Press "MODEL "to select 2:Set LED Fixture

Then Press "**OK**" to enter

### **Step3:Set LED Fixture Address**

You can press **UP** and **Down** to set address **offset autoincrement** according to your led fixture dmx channels,for example,1meter DMX 3D Tube ,you can set offset autoincrement to be 48

## Step4:

After configuration of each item, then press **OK** 

Then you can see "Command is Done", this means you finish configuration sussessfully already