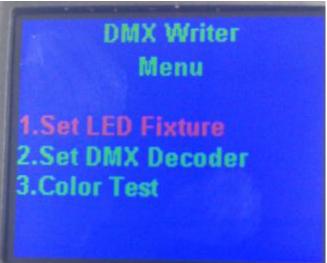

### Step2

After Start the CD-WT01, user can find 3 functions in the menu:

1.set LED fixture 2.Set DMX Decoder 3.Color Test

Press "MODEL "to select 2:Set LED Fixture

Then Press "**OK**" to enter